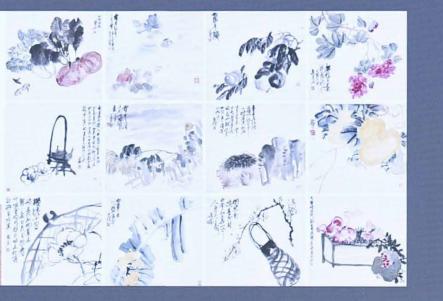

# CHRISTIE'S 佳士得

**WU CHANGSHUO (1844-1927)** Album of Flowers, Vegetables and Objects

Estimate: HK\$1,200,000-2,000,000 Price Realised: HK\$18,250,000 / US\$2,366,265 CHRISTIE'S

0

sold for over **15X** Its low estimate