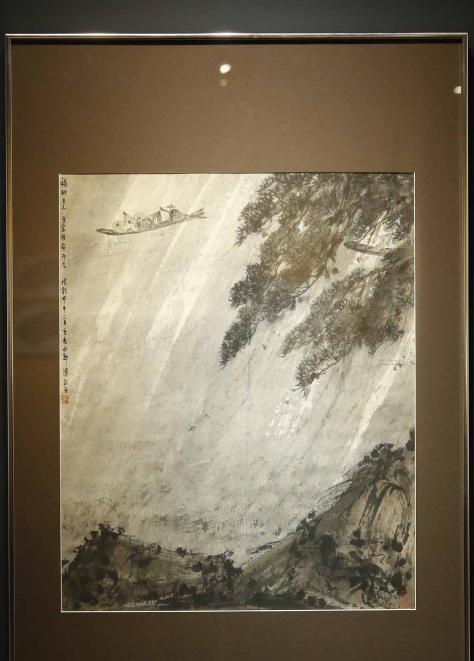

> – **Kim Yu,** International Specialist Head of Chinese Paintings Department

SOLD FOR 7.2X ITS LOW ESTIMATE

FROM THE CHEN LIFU COLLECTION FU BAOSHI (1904-1965) Returning Boat

Estimate: HK\$1,200,000-1,800,000 Price Realised: HK\$8,650,000 / US\$1,121,545