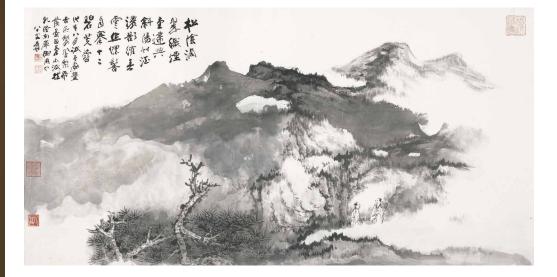

**ZHANG DAQIAN (1899-1983)** Two Scholars Amongst Pine and Clouds

Estimate: HK\$10,000,000-12,000,000 Price Realised: HK\$12,250,000 / US\$1,587,765