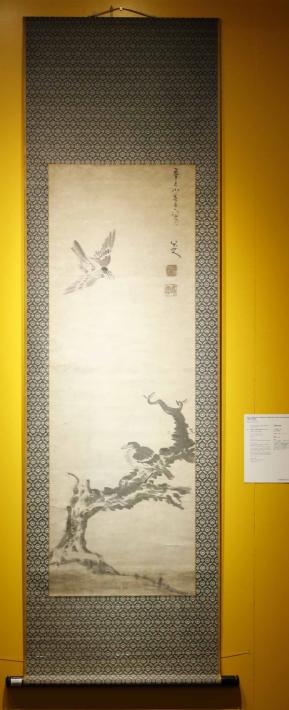

### BADA SHANREN (1626-1705) Barren Tree and Birds

Estimate: HK\$5,000,000-7,000,000 Price Realised: HK\$10,090,000 / US\$1,307,800

SOLD FOR OVER TWICE ITS LOW ESTIMATE

WANG DUO (1592-1652) Poem in Running-Cursive Script